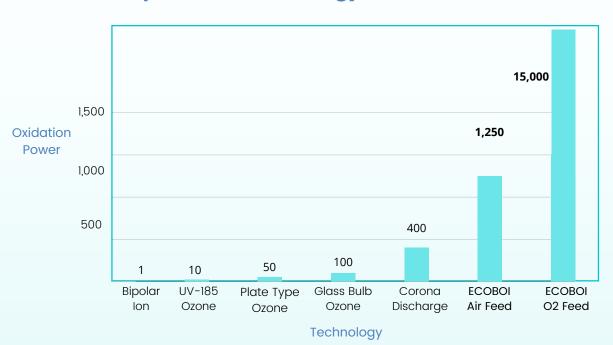

ours.

#### **Solution - Capture and Treat**

For optimum performance, the solution involves mechanical design to capture the maximum polluted air in the ductwork or a specially designed baffled Oxidation Contact Chamber (OCC) which acts like a reaction chamber and the science of oxidation. This technique is called "Capture & Treat"



#### What is ECOBOI?

ECOBOI is an advance oxidation technique, by which pollutants in the exhaust air are oxidised.

#### **How ECOBOI is Generated?**

# Oxygen Atom (Nascent Oxygen) Output Oxidant 1 Oxygen Mater molecule (H2O) Oxygen Molecule (H2O) Oxygen molecule Oxygen molecule Oxygen molecule Oxygen molecule Oxygen molecule

#### **ECOBOI Efficiency**







### Technologies v/s Performance Parameters



### Comparison - Technology v/s Oxidation Power



#### **Advantages**





#### **Comprehansive Solution**



















Foul Odor

**Pathogens** 

**Pollutants** 

**Toxic Gases** 

Velocity

Time

Final Exhaust

#### **Treatment Engineering**



Up to 8000 cfm Air feed



Above 8000 cfm Oxygen feed

## **Application Spectrum**

- Commercial Building
- **Residential Complex**
- Hospitals
- Malls and Theatres
- Private and Government offices
- Schools and Colleges



## **Design Software - PROSOFT**









Discharge End

- Tender Specification
- Bill Of Quantity (BOQ)
- **Technical Specification**
- Process Flow Diagram (PFD)
- General Arrangement Drawing (GAD)
- Catalogue/Technical Data Sheet (TDS)
- **Unit Picture**



**PROSOFT Mobile App** 



**Contact Details**