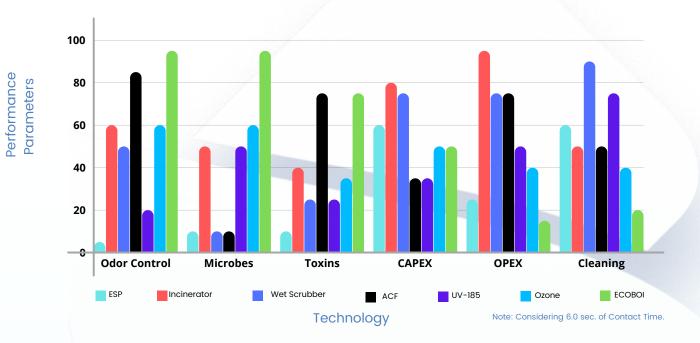

ir free from pathogens, toxic gases and any foul odours.

#### **Solution - Capture and Treat**

For optimum performance, the solution involves mechanical design to capture the maximum polluted air in the ductwork or a specially designed baffled Oxidation Contact Chamber (OCC) which acts like a reaction chamber and the science of oxidation. This technique is called "Capture & Treat"



#### What is ECOBOI?

ECOBOI is an advance oxidation technique, by which pollutants in the exhaust air are oxidised.

#### **How ECOBOI is Generated?**

# Oxygen Atom (Nascent Oxygen) Output Oxidant 1 Oxygen Mater molecule (H2O) Oxygen Molecule (H2O) Oxygen molecule Oxygen molecule Oxygen molecule Oxygen molecule Oxygen molecule

#### **ECOBOI Efficiency**







### Technologies v/s Performance Parameters



### Comparison - Technology v/s Oxidation Power



#### **Advantages**





#### **Comprehansive Solution**



















Foul Odor

**Pathogens** 

**Pollutants** 

**Toxic Gases** 

Velocity

Time

Final Exhaust

#### **Treatment Engineering**



Up to 8000 cfm Air feed



Above 8000 cfm Oxygen feed

## **Application Spectrum**

- Commercial Building
- **Residential Complex**
- Hospitals
- Malls and Theatres
- Private and Government offices
- Schools and Colleges



## **Design Software - PROSOFT**









Discharge End

- Tender Specification
- Bill Of Quantity (BOQ)
- **Technical Specification**
- Process Flow Diagram (PFD)
- General Arrangement Drawing (GAD)
- Catalogue/Technical Data Sheet (TDS)
- **Unit Picture**



**PROSOFT Mobile App** 



**Contact Details**