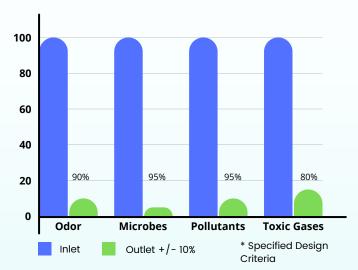

OBOI" an advanced form of Oxidant, making exhaust air free from pathogens, toxic gases and any foul odours.

#### **Solution - Capture and Treat**

For optimum performance, the solution involves mechanical design to capture the maximum polluted air in the ductwork or a specially designed baffled Oxidation Contact Chamber (OCC) which acts like a reaction chamber and the science of oxidation. This technique is called "Capture & Treat"



#### What is ECOBOI?

ECOBOI is an advance oxidation technique, by which pollutants in the exhaust air are oxidised.

#### **How ECOBOI is Generated?**

# Oxygen Atom (Nascent Oxygen) Output Oxidant 1 Oxygen Mater molecule (H2O) Oxygen Molecule (H2O) Oxygen molecule Oxygen molecule Oxygen molecule Oxygen molecule Oxygen molecule

#### **ECOBOI Efficiency**







### Technologies v/s Performance Parameters



### Comparison - Technology v/s Oxidation Power



#### **Advantages**





#### **Comprehansive Solution**



















Foul Odor

**Pathogens** 

**Pollutants** 

**Toxic Gases** 

Velocity

Time

Final Exhaust

#### **Treatment Engineering**



Up to 8000 cfm Air feed



Above 8000 cfm Oxygen feed

## **Application Spectrum**

- Commercial Building
- **Residential Complex**
- Hospitals
- Malls and Theatres
- Private and Government offices
- Schools and Colleges



## **Design Software - PROSOFT**









Discharge End

- Tender Specification
- Bill Of Quantity (BOQ)
- **Technical Specification**
- Process Flow Diagram (PFD)
- General Arrangement Drawing (GAD)
- Catalogue/Technical Data Sheet (TDS)
- **Unit Picture**



**PROSOF